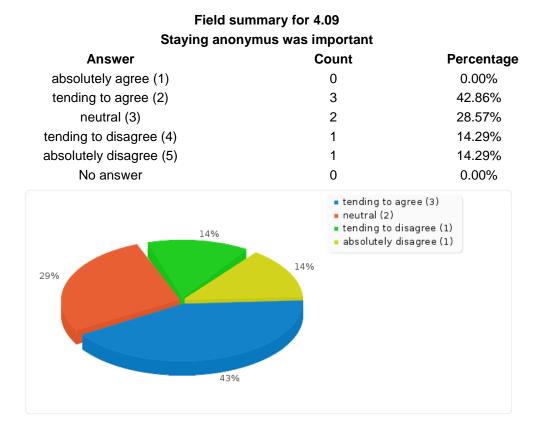

Second Life feels like a game Answer Count Percentage 0 absolutely agree (1) 0.00% tending to agree (2) 2 28.57% neutral (3) 3 42.86% tending to disagree (4) 1 14.29% absolutely disagree (5) 1 14.29% 0 No answer 0.00% tending to agree (2) neutral (3) tending to disagree (1) 14% absolutely disagree (1) 14% 43% 29%

# Considering your answer to the previous question, what kind of influence did the game-like nature or the non-game-like nature of Second Life have on your learning motivation?



### Field summary for 4.04

# Speaking the target-language as much as possible during the lessons is the most important thing.





### Acting and speaking through Avatars made the learning situation feel more real





## Field summary for 4.08 I missed mimic and gesture during the learning process





## It was important letting the other students know who I really am (in real life)

| Answer                                                   | Count                                                                                                                 | Percentage |
|----------------------------------------------------------|-----------------------------------------------------------------------------------------------------------------------|------------|
| absolutely agree (1)                                     | 0                                                                                                                     | 0.00%      |
| tending to agree (2)                                     | 0