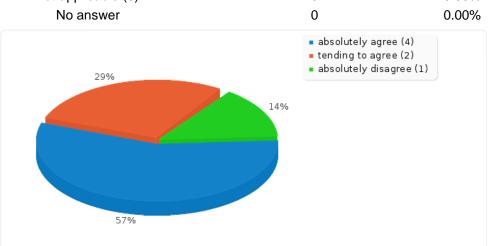

### Field summary for 3.01(7)

| Answer                  | Count                                                    | Percentage |
|-------------------------|----------------------------------------------------------|------------|
| absolutely agree (1)    | 4                                                        | 57.14%     |
| tending to agree (2)    | 2                                                        | 28.57%     |
| neutral (3)             | 0                                                        | 0.00%      |
| tending to disagree (4) | 0                                                        | 0.00%      |
| absolutely disagree (5) | 1                                                        | 14.29%     |
| not applicable (6)      | 0                                                        | 0.00%      |
| No answer               | 0                                                        | 0.00%      |
|                         | <ul> <li>absolutely ag</li> <li>tending to ag</li> </ul> |            |