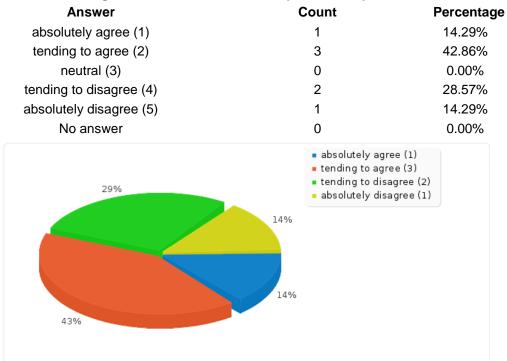

### Field summary for 2.04 Enough time for discussions and queries was provided.

Field summary for 2.06

### With the help of provided learning materials a good self-study was possible.