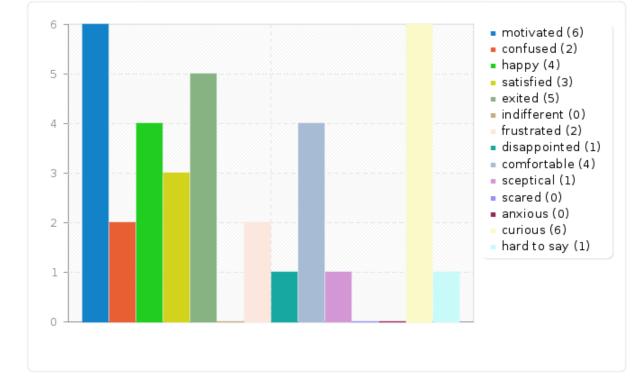

| Try to describe how you feel about the learning experience in Second Life |       |            |  |
|---------------------------------------------------------------------------|-------|------------|--|
| Answer                                                                    | Count | Percentage |  |
| motivated (1)                                                             | 6     | 85.71%     |  |
| confused (2)                                                              | 2     | 28.57%     |  |
| happy (3)                                                                 | 4     | 57.14%     |  |
| satisfied (4)                                                             | 3     | 42.86%     |  |
| exited (5)                                                                | 5     | 71.43%     |  |
| indifferent (6)                                                           | 0     | 0.00%      |  |
| frustrated (7)                                                            | 2     | 28.57%     |  |
| disappointed (8)                                                          | 1     | 14.29%     |  |
| comfortable (9)                                                           | 4     | 57.14%     |  |
| sceptical (10)                                                            | 1     | 14.29%     |  |
| scared (11)                                                               | 0     | 0.00%      |  |
| anxious (12)                                                              | 0     | 0.00%      |  |
| curious (13)                                                              | 6     | 85.71%     |  |
| hard to say (14)                                                          | 1     | 14.29%     |  |