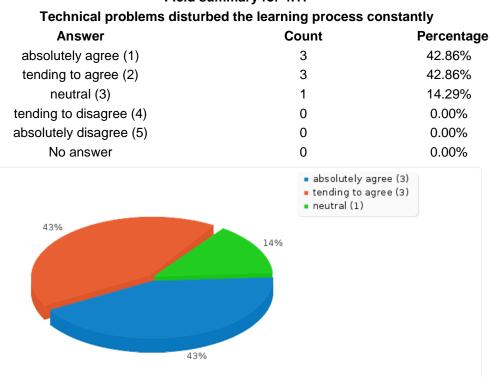

# Technical problems within Second Life did occur more often than they do in Real Life learning scenarios