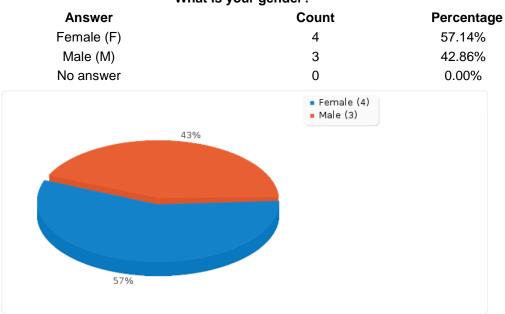

## *May* 26<sup>th</sup> to June 30<sup>th</sup> 2010

Field summary for 1.02 What is your gender?