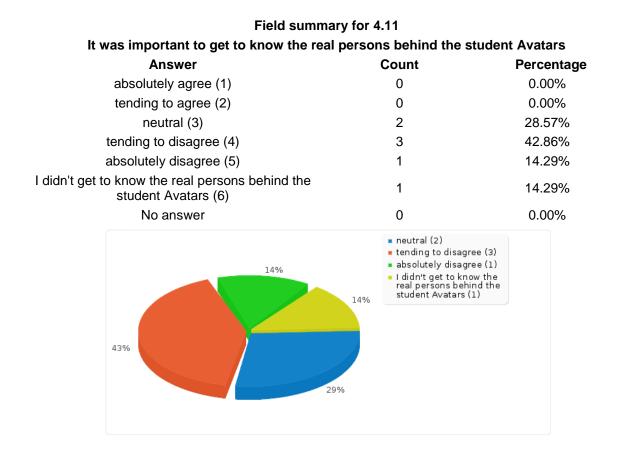

# It was important to get to know the real person behind the teachers Avatar (professional background etc.)

| Answer                                                              | Count                                                                                        | Percentage |
|---------------------------------------------------------------------|----------------------------------------------------------------------------------------------|------------|
| absolutely agree (1)                                                | 0                                                                                            | 0.00%      |
| tending to agree (2)                                                | 1                                                                                            | 14.29%     |
| neutral (3)                                                         | 3                                                                                            | 42.86%     |
| tending to disagree (4)                                             | 0                                                                                            | 0.00%      |
| absolutely disagree (5)                                             | 1                                                                                            | 14.29%     |
| I didn't get to know the real person behind the teachers Avatar (6) | 2                                                                                            | 28.57%     |
| No answer                                                           | 0                                                                                            | 0.00%      |
|                                                                     | <ul> <li>tending to agree (1)</li> <li>neutral (3)</li> <li>absolutely disagree (</li> </ul> |            |