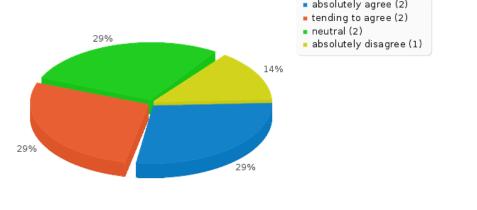

### Field summary for 3.01(5)

| The following issues were particularly helpful and beneficial to my progress: |
|-------------------------------------------------------------------------------|
| [the group activities in Second Life]                                         |

| Luie group activ        | illes in Second Life]                                                                             |            |
|-------------------------|---------------------------------------------------------------------------------------------------|------------|
| Answer                  | Count                                                                                             | Percentage |
| absolutely agree (1)    | 2                                                                                                 | 28.57%     |
| tending to agree (2)    | 2                                                                                                 | 28.57%     |
| neutral (3)             | 2                                                                                                 | 28.57%     |
| tending to disagree (4) | 0                                                                                                 | 0.00%      |
| absolutely disagree (5) | 1                                                                                                 | 14.29%     |
| not applicable (6)      | 0                                                                                                 | 0.00%      |
| No answer               | 0                                                                                                 | 0.00%      |
| 29%                     | <ul> <li>absolutely a</li> <li>tending to a</li> <li>neutral (2)</li> <li>absolutely d</li> </ul> | gree (2)   |
|                         | 3.444                                                                                             |            |