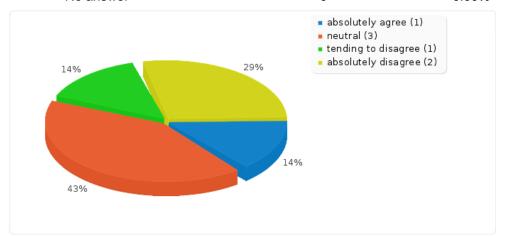

### Field summary for 3.01(2) The following issues were particularly helpful and beneficial to my progress: [my personal preparation for the coming lesson]

| Answer                  | Count | Percentage |
|-------------------------|-------|------------|
| absolutely agree (1)    | 3     | 42.86%     |
| tending to agree (2)    | 1     | 14.29%     |
| neutral (3)             | 1     | 14.29%     |
| tending to disagree (4) | 1     | 14.29%     |
| absolutely disagree (5) | 1     | 14.29%     |
| not applicable (6)      | 0     | 0.00%      |
| No answer               | 0     | 0.00%      |