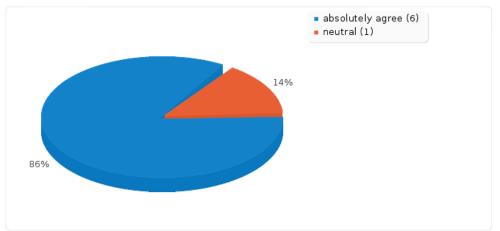

Field summary for 1.06 Was this the first time you have attended an online learning course? Answer Count Percentage Yes (Y) 6 85.71% No (N) 1 14.29% No answer 0 0.00% Yes (6) No (1) 14% 86%

Field summary for 1.08Did you use text-chat or voice-chat during the course?AnswerCount