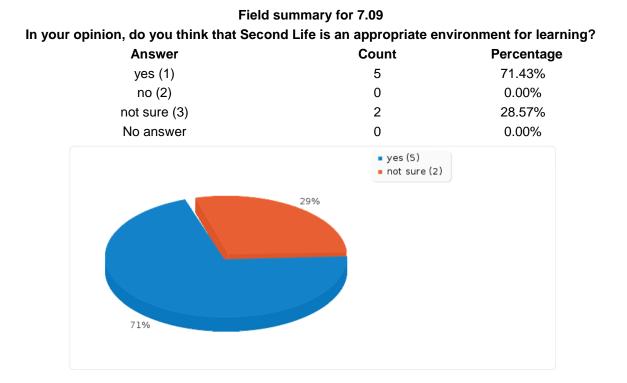

# Has this Second Life course made you feel more / less / no difference comfortable communicating in the target language?