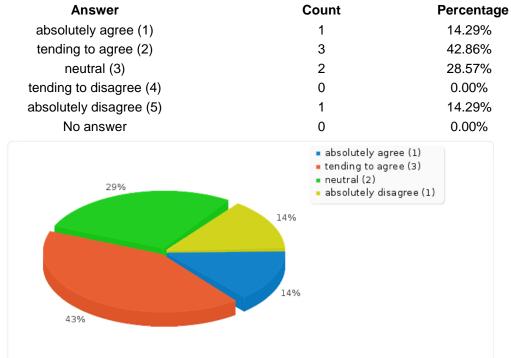

### Speaking through an Avatar made it easier to overcome inhibitions (e.g. speak in the targetlanguage in front of the class)