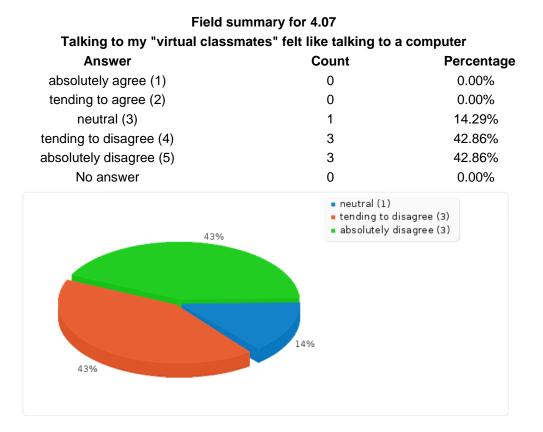

### Acting and speaking through Avatars made the learning situation feel more real