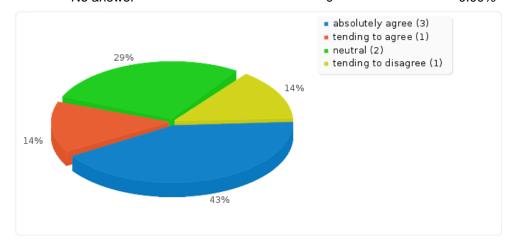

### Field summary for 3.01(7)

| Answer                  | Count                                                    | Percentage |
|-------------------------|----------------------------------------------------------|------------|
| absolutely agree (1)    | 4                                                        | 57.14%     |
| tending to agree (2)    | 2                                                        | 28.57%     |
| neutral (3)             | 0                                                        | 0.00%      |
| tending to disagree (4) | 0                                                        | 0.00%      |
| absolutely disagree (5) | 1                                                        | 14.29%     |
| not applicable (6)      | 0                                                        | 0.00%      |
| No answer               | 0                                                        | 0.00%      |
|                         | <ul> <li>absolutely ag</li> <li>tending to ag</li> </ul> |            |