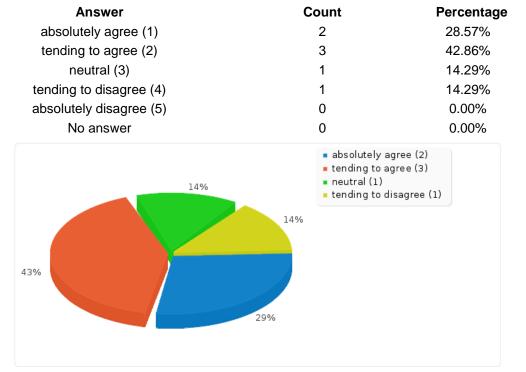

### Field summary for 4.01

### Learning a language in Second Life differs from learning a language in any other online learning scenario

| Answer                  | Count | Percentage |
|-------------------------|-------|------------|
| absolutely agree (1)    | 4     | 57.14%     |
| tending to agree (2)    | 1     | 14.29%     |
| neutral (3)             | 2     | 28.57%     |
| tending to disagree (4) | 0     | 0.00%      |
| absolutely disagree (5) | 0     | 0.00%      |
| No answer               | 0     | 0.00%      |