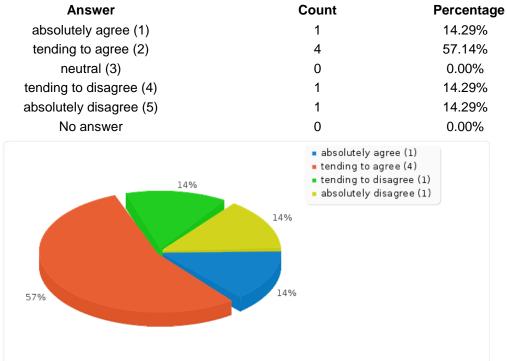

### Field summary for 3.01(7)

| Answer                  | Count                                                    | Percentage |
|-------------------------|----------------------------------------------------------|------------|
| absolutely agree (1)    | 4                                                        | 57.14%     |
| tending to agree (2)    | 2                                                        | 28.57%     |
| neutral (3)             | 0                                                        | 0.00%      |
| tending to disagree (4) | 0                                                        | 0.00%      |
| absolutely disagree (5) | 1                                                        | 14.29%     |
| not applicable (6)      | 0                                                        | 0.00%      |
| No answer               | 0                                                        | 0.00%      |
|                         | <ul> <li>absolutely ag</li> <li>tending to ag</li> </ul> |            |