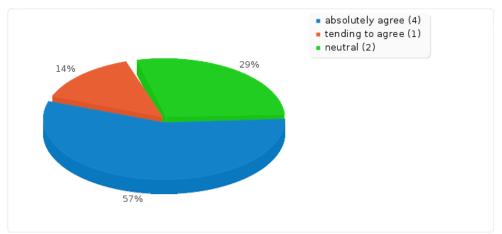

## Looking back on the course, the following items were important to me and therefore my motivation to participate:

### [Trying out something new]

| Answer                  | Count | Percentage |
|-------------------------|-------|------------|
| absolutely agree (1)    | 6     | 85.71%     |
| tending to agree (2)    | 0     | 0.00%      |
| neutral (3)             | 1     | 14.29%     |
| tending to disagree (4) | 0     | 0.00%      |
| absolutely disagree (5) | 0     | 0.00%      |
| No answer               | 0     | 0.00%      |