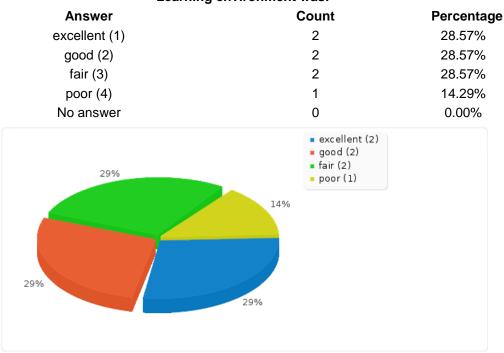

0     | 0.00%      |  |
| AVALON Language Teacher Training Course<br>(07_hp)       | 0     | 0.00%      |  |
| FCE Speaking Skills Course (01_hp)                       | 7     | 100.00%    |  |
| Business English Course 03 (08_hp)                       | 0     | 0.00%      |  |
| No answer                                                | 0     | 0.00%      |  |
|                                                          |       |            |  |



Field summary for 1.06 Was this the first time you have attended an online learning course? Answer Count Percentage Yes (Y) 6 85.71% No (N) 1 14.29% No answer 0 0.00% Yes (6) No (1) 14% 86%



Field summary for 1.08Did you use text-chat or voice-chat during the course?AnswerCount

Percentage





Field summary for 1.10 Learning environment was:





# Has this Second Life course made you feel more / less / no difference comfortable communicating in the target language?





## Field summary for 2.02

### The content of the language course met my expectations / needs.





### Field summary for 2.04 Enough time for discussions and queries was provided.





Field summary for 2.06

### With the help of provided learning materials a good self-study was possible.



### The Instructor took the expectations and learning targets of the group into consideration.



### Field summary for 2.08

# The fact that the Instructors took the expectations and learning targets of the group into consideration had a positive / negative / no influence on the course.



### Field summary for 3.01(1)

### The following issues were particularly helpful a