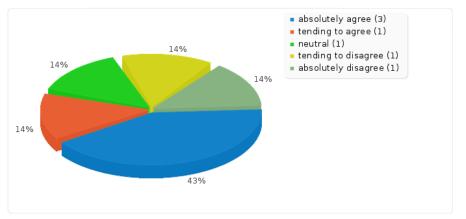

### Field summary for 3.01(7)

| Answer                  | Count                                                    | Percentage |
|-------------------------|----------------------------------------------------------|------------|
| absolutely agree (1)    | 4                                                        | 57.14%     |
| tending to agree (2)    | 2                                                        | 28.57%     |
| neutral (3)             | 0                                                        | 0.00%      |
| tending to disagree (4) | 0                                                        | 0.00%      |
| absolutely disagree (5) | 1                                                        | 14.29%     |
| not applicable (6)      | 0                                                        | 0.00%      |
| No answer               | 0                                                        | 0.00%      |
|                         | <ul> <li>absolutely ag</li> <li>tending to ag</li> </ul> |            |