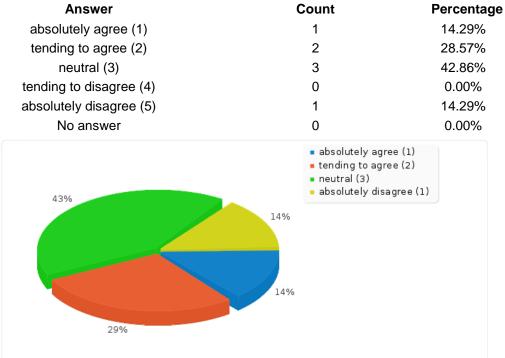

### Speaking through an Avatar made it easier to overcome inhibitions (e.g. speak in the targetlanguage in front of the class)