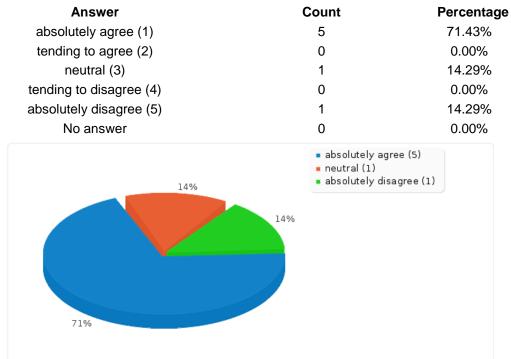

# The possibility to teleport yourself to places where your target-language is spoken is one of the biggest advantages within a Second Life language learning scenario

| 55 5                    | 00             | •         |
|-------------------------|----------------|-----------|
| Answer                  | Count          | Percentag |
| absolutely agree (1)    | 5              | 71.43%    |
| tending to agree (2)    | 1              | 14.29%    |
| neutral (3)             | 0              | 0.00%     |
| tending to disagree (4) | 0              | 0.00%     |
| absolutely disagree (5) | 1              | 14.29%    |
| No answer               | 0              | 0.00%     |
|                         | absolutely agr | ee (5)    |