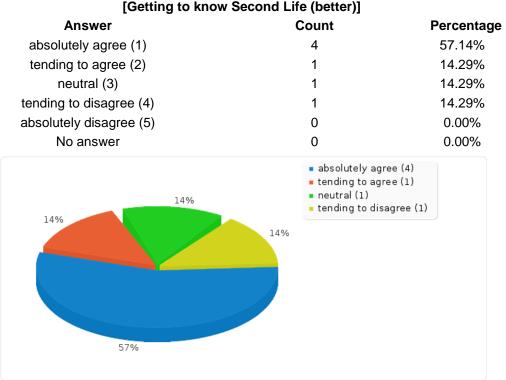

### Looking back on the course, the following items were important to me and therefore my motivation to participate:

## [Getting to know Second Life (better)]