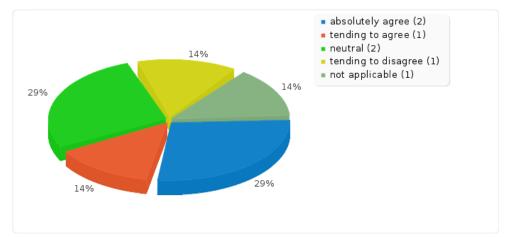

#### The following issues were particularly helpful and beneficial to my progress: [the preparation for the coming lesson together with my team]

| the preparation for the coming lesson | logether with my tea                                                                                                                                                                      | uni        |
|---------------------------------------|-------------------------------------------------------------------------------------------------------------------------------------------------------------------------------------------|------------|
| Answer                                | Count                                                                                                                                                                                     | Percentage |
| absolutely agree (1)                  | 1                                                                                                                                                                                         | 14.29%     |
| tending to agree (2)                  | 1                                                                                                                                                                                         | 14.29%     |
| neutral (3)                           | 2                                                                                                                                                                                         | 28.57%     |
| tending to disagree (4)               | 1                                                                                                                                                                                         | 14.29%     |
| absolutely disagree (5)               | 1                                                                                                                                                                                         | 14.29%     |
| not applicable (6)                    | 1                                                                                                                                                                                         | 14.29%     |
| No answer                             | 0                                                                                                                                                                                         | 0.00%      |
| 14%<br>14%<br>29%                     | <ul> <li>absolutely agree (1)</li> <li>tending to agree (1)</li> <li>neutral (2)</li> <li>tending to disagree (1)</li> <li>absolutely disagree (1)</li> <li>not applicable (1)</li> </ul> |            |