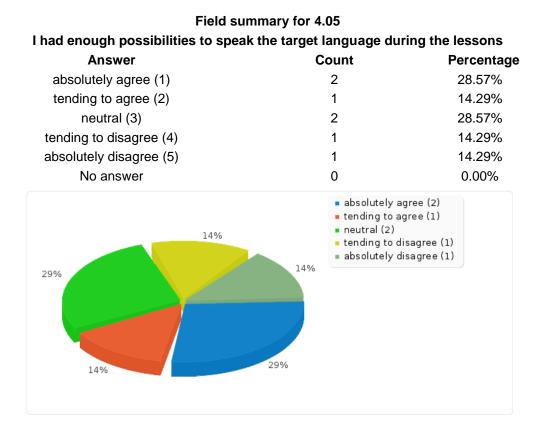

### Acting and speaking through Avatars made the learning situation feel more real