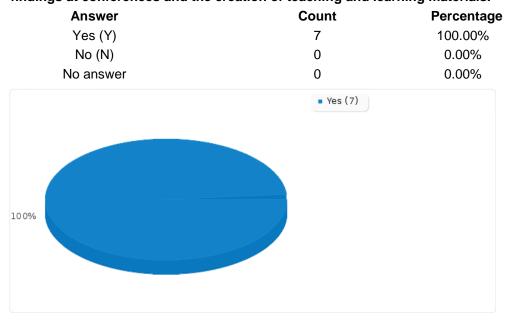

### Field summary for 7.10 Would you attend a course like this again? Count Percentage Answer yes (1) 5 71.43% no (2) 0 0.00% 2 not sure (3) 28.57% 0 0.00% No answer yes (5) not sure (2) 29% 71%

AVALON is a project funded by the European Commission and is concerned with developing our understanding of how languages can be learned in Second Life. As a part of this project, we are running a number of pilot activities. These activities involve both research and the creation of material for use both as a part of the project and for other teachers to use when the project has finished. In order to conduct the research and create the material we will audio and video record some of the lessons, take photos, save the text and audio conversations and ask

you to fill in questionnaires or to be interviewed about this experience. Responses to questionnaires and interviews will be confidential, however, some of the recordings or the text chat that we use in the materials creation will inevitably show your Avatar name (your name in the virtual world). Please click "Yes" to say that you understand what this project involves and that you are agreeing that the project can make use of the recordings, pictures, text and audio chat and questionnaire data for the purposes both of research and the presentation of the findings at conferences and the creation of teaching and learning materials.