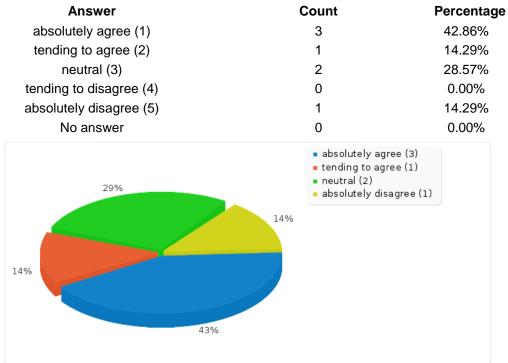

### Field summary for 2.04 Enough time for discussions and queries was provided.

Field summary for 2.06

### With the help of provided learning materials a good self-study was possible.