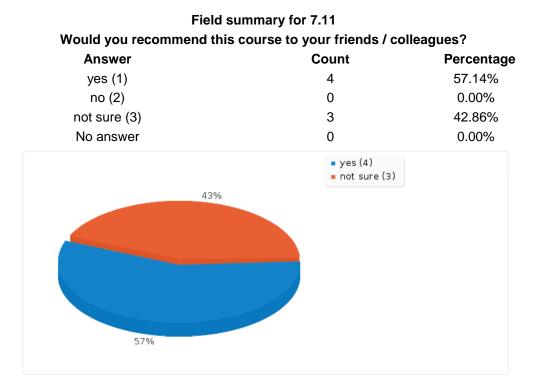

### Field summary for 7.10 Would you attend a course like this again? Count Percentage Answer yes (1) 5 71.43% no (2) 0 0.00% 2 not sure (3) 28.57% 0 0.00% No answer yes (5) not sure (2) 29% 71%

AVALON is a project funded by the European Commission and is concerned with developing our understanding of how languages can be learned in Second Life. As a part of this project, we are running a number of pilot activities. These activities involve both research and the creation of material for use both as a part of the project and for other teachers to use when the project has finished. In order to conduct the research and create the material we will audio and video record some of the lessons, take photos, save the text and audio conversations and ask