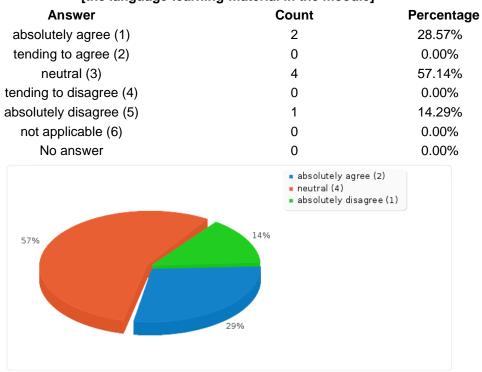

### The following issues were particularly helpful and beneficial to my progress: [the language-learning-material in the moodle]