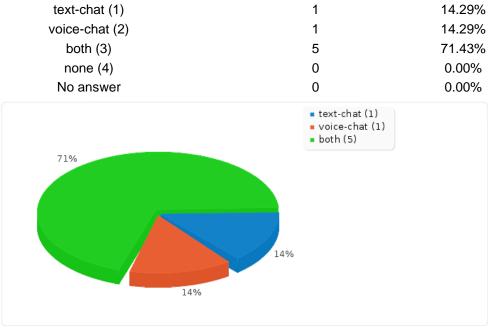

Field summary for 1.06 Was this the first time you have attended an online learning course? Answer Count Percentage Yes (Y) 6 85.71% No (N) 1 14.29% No answer 0 0.00% Yes (6) No (1) 14% 86%

Field summary for 1.08Did you use text-chat or voice-chat during the course?AnswerCount

Percentage

Field summary for 1.10 Learning environment was: