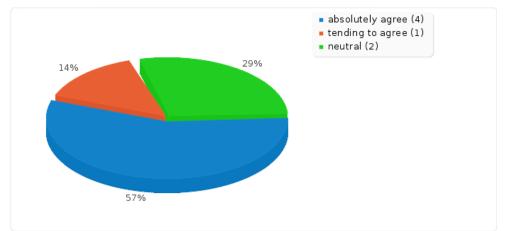

### Learning a language in Second Life differs from learning a language in any other online learning scenario

| Answer                  | Count | Percentage |
|-------------------------|-------|------------|
| absolutely agree (1)    | 4     | 57.14%     |
| tending to agree (2)    | 1     | 14.29%     |
| neutral (3)             | 2     | 28.57%     |
| tending to disagree (4) | 0     | 0.00%      |
| absolutely disagree (5) | 0     | 0.00%      |
| No answer               | 0     | 0.00%      |