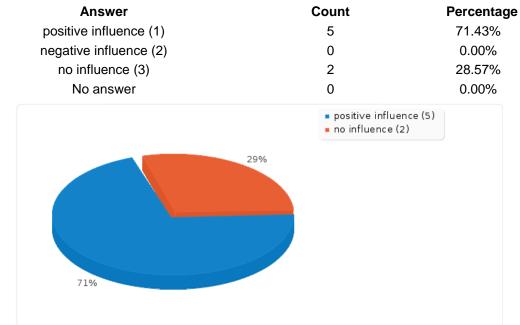

# The fact that the Instructors took the expectations and learning targets of the group into consideration had a positive / negative / no influence on the course.

# The possibility to teleport yourself to places where your target-language is spoken is one of the biggest advantages within a Second Life language learning scenario

| 55 5                    | 00             | •         |
|-------------------------|----------------|-----------|
| Answer                  | Count          | Percentag |
| absolutely agree (1)    | 5              | 71.43%    |
| tending to agree (2)    | 1              | 14.29%    |
| neutral (3)             | 0              | 0.00%     |
| tending to disagree (4) | 0              | 0.00%     |
| absolutely disagree (5) | 1              | 14.29%    |
| No answer               | 0              | 0.00%     |
|                         | absolutely agr | ee (5)    |