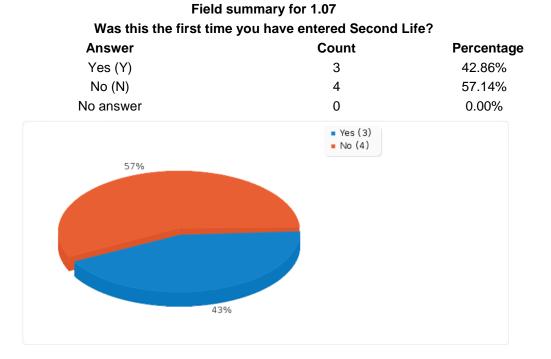

Field summary for 1.06 Was this the first time you have attended an online learning course? Answer Count Percentage Yes (Y) 6 85.71% No (N) 1 14.29% No answer 0 0.00% Yes (6) No (1) 14% 86%

Field summary for 1.08Did you use text-chat or voice-chat during the course?AnswerCount