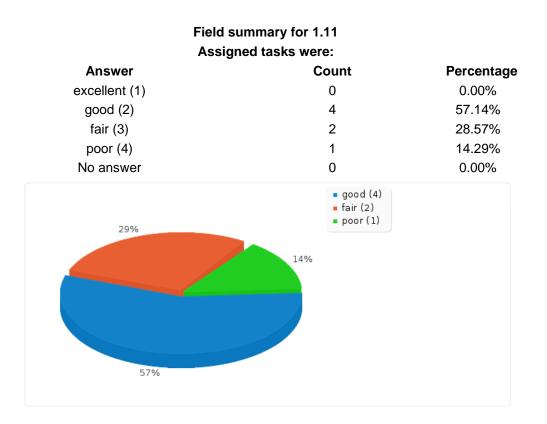

| 0.00%      |  |
| AVALON Language Teacher Training Course<br>(07_hp)       | 0     | 0.00%      |  |
| FCE Speaking Skills Course (01_hp)                       | 7     | 100.00%    |  |
| Business English Course 03 (08_hp)                       | 0     | 0.00%      |  |
| No answer                                                | 0     | 0.00%      |  |
|                                                          |       |            |  |



Field summary for 1.06 Was this the first time you have attended an online learning course? Answer Count Percentage Yes (Y) 6 85.71% No (N) 1 14.29% No answer 0 0.00% Yes (6) No (1) 14% 86%



Field summary for 1.08Did you use text-chat or voice-chat during the course?AnswerCount

Percentage





Field summary for 1.10 Learning environment was:





# Has this Second Life course made you feel more / less / no difference comfortable communicating in the target language?





## Field summary for 2.02

### The content of the language course met my expectations / needs.





### Field summary for 2.04 Enough time for discussions and queries was provided.





Field summary for 2.06

### With the help of provided learning materials a good self-study was possible.



### The Instructor took the expectations and learning targets of the group into consideration.



### Field summary for 2.08

# The fact that the Instructors took the expectations and learning targets of the group into consideration had a positive / negative / no influence on the course.



### Field summary for 3.01(1)

### The following issues were particularly helpful and