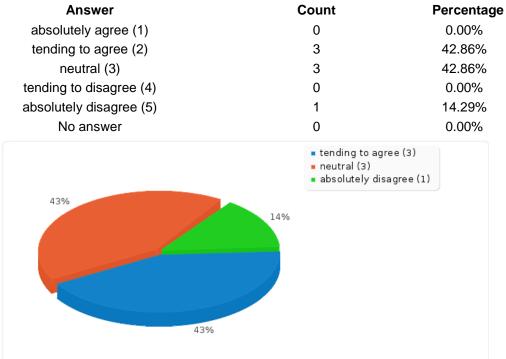

### Field summary for 2.04 Enough time for discussions and queries was provided.

Field summary for 2.06