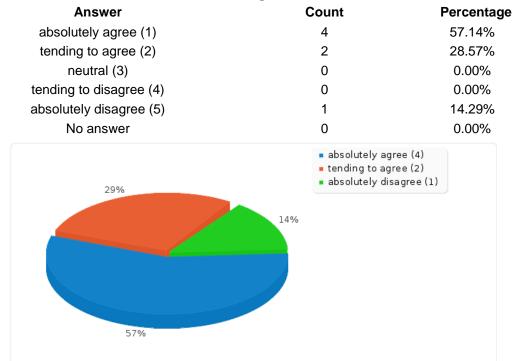

# Speaking the target-language as much as possible during the lessons is the most important thing.