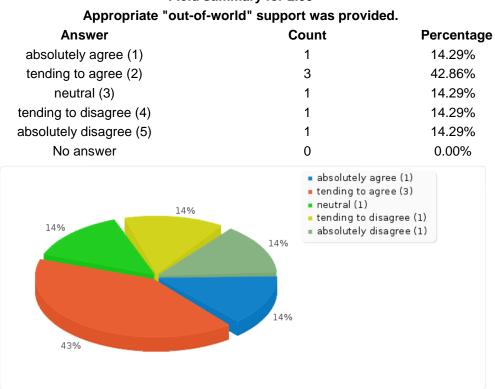

### Field summary for 2.08

# The fact that the Instructors took the expectations and learning targets of the group into consideration had a positive / negative / no influence on the course.