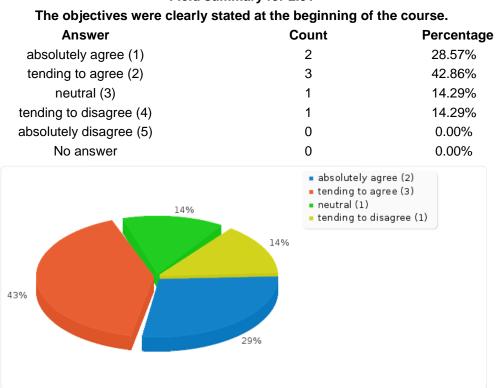

## Field summary for 2.02

### The content of the language course met my expectations / needs.