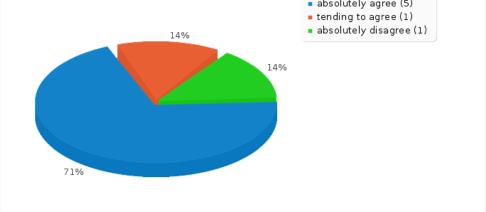

# The possibility to teleport yourself to places where your target-language is spoken is one of the biggest advantages within a Second Life language learning scenario

| 55 5                    | 00             | •         |
|-------------------------|----------------|-----------|
| Answer                  | Count          | Percentag |
| absolutely agree (1)    | 5              | 71.43%    |
| tending to agree (2)    | 1              | 14.29%    |
| neutral (3)             | 0              | 0.00%     |
| tending to disagree (4) | 0              | 0.00%     |
| absolutely disagree (5) | 1              | 14.29%    |
| No answer               | 0              | 0.00%     |
|                         | absolutely agr | ee (5)    |