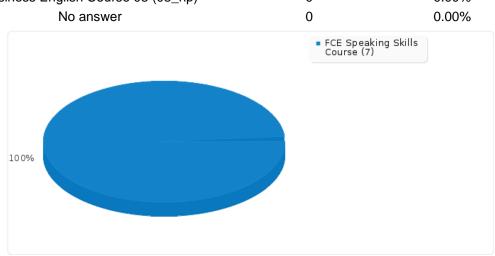

#### Field summary for 1.13 What is your occupation? Percentage Answer Count student (1) 3 42.86% employed (2) 3 42.86% Other 1 14.29% No answer 0 0.00% student (3) employed (3) Other (1) 43% 14%

43%

| What Second Life course activity have you just finished? |       |            |  |
|----------------------------------------------------------|-------|------------|--|
| Answer                                                   | Count | Percentage |  |
| German for beginners (02_hp)                             | 0     | 0.00%      |  |
| North Sami course (03_hp)                                | 0     | 0.00%      |  |
| Business English course 01 & 02 (04_hp)                  | 0     | 0.00%      |  |
| Italian for beginners (05_hp)                            | 0     | 0.00%      |  |
| Debating course (06_hp)                                  | 0     | 0.00%      |  |
| AVALON Language Teacher Training Course<br>(07_hp)       | 0     | 0.00%      |  |
| FCE Speaking Skills Course (01_hp)                       | 7     | 100.00%    |  |
| Business English Course 03 (08_hp)                       | 0     | 0.00%      |  |
| No answer                                                | 0     | 0.00%      |  |
|                                                          |       |            |  |