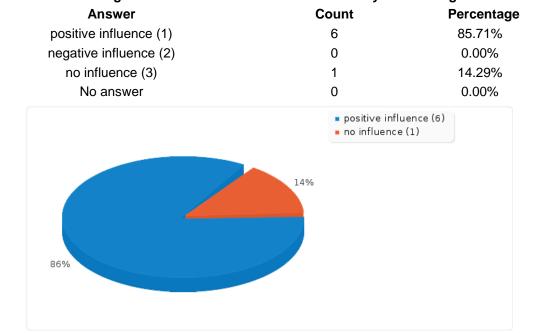

# The fact that the Instructors took the expectations and learning targets of the group into consideration had a positive / negative / no influence on the course.