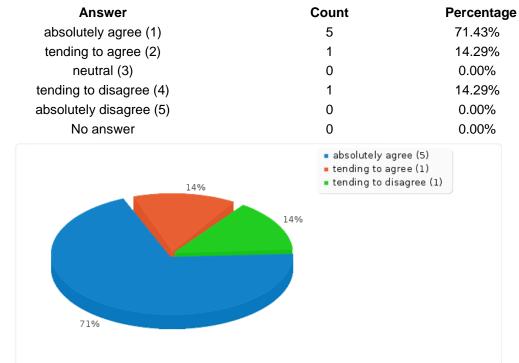

# The possibility to teleport yourself to places where your target-language is spoken is one of the biggest advantages within a Second Life language learning scenario

| 55 5                    | 00             | •         |
|-------------------------|----------------|-----------|
| Answer                  | Count          | Percentag |
| absolutely agree (1)    | 5              | 71.43%    |
| tending to agree (2)    | 1              | 14.29%    |
| neutral (3)             | 0              | 0.00%     |
| tending to disagree (4) | 0              | 0.00%     |
| absolutely disagree (5) | 1              | 14.29%    |
| No answer               | 0              | 0.00%     |
|                         | absolutely agr | ee (5)    |