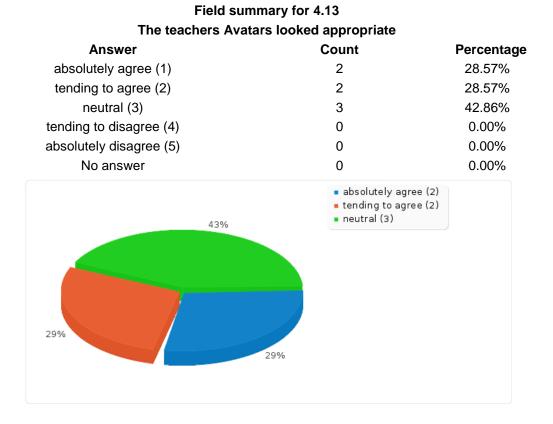

### Field summary for 3.01(1)

### Acting and speaking through Avatars made the learning situation feel more real