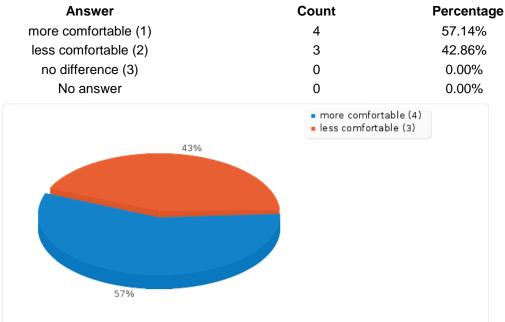

# Has this Second Life course made you feel more / less / no difference comfortable communicating in the target language?