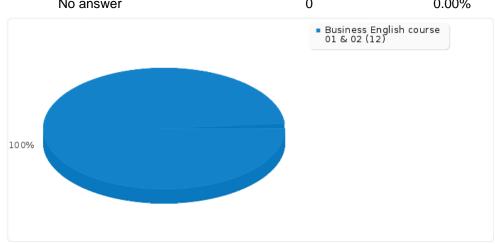

#### Field summary for 1.02 What is your gender?

Field summary for 1.03 What is your avatar name?

| What Second Life course activity have you just finished? |       |            |
|----------------------------------------------------------|-------|------------|
| Answer                                                   | Count | Percentage |
| German for beginners (02_hp)                             | 0     | 0.00%      |
| North Sami course (03_hp)                                | 0     | 0.00%      |
| Business English course 01 & 02 (04_hp)                  | 12    | 100.00%    |
| Italian for beginners (05_hp)                            | 0     | 0.00%      |
| Debating course (06_hp)                                  | 0     | 0.00%      |
| AVALON Language Teacher Training Course<br>(07_hp)       | 0     | 0.00%      |
| FCE Speaking Skills Course (01_hp)                       | 0     | 0.00%      |
| Business English Course 03 (08_hp)                       | 0     | 0.00%      |
| No answer                                                | 0     | 0.00%      |