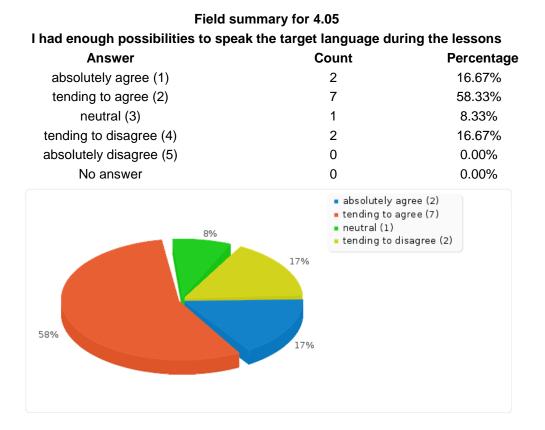

#### Field summary for 4.04

### Speaking the target-language as much as possible during the lessons is the most important thing.