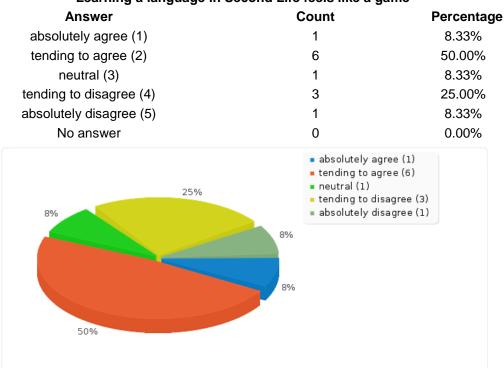

### Learning a language in Second Life differs from learning a language in any other online learning scenario

| ical                    | Thing Scenario                                                                              |            |
|-------------------------|---------------------------------------------------------------------------------------------|------------|
| Answer                  | Count                                                                                       | Percentage |
| absolutely agree (1)    | 6                                                                                           | 50.00%     |
| tending to agree (2)    | 3                                                                                           | 25.00%     |
| neutral (3)             | 3                                                                                           | 25.00%     |
| tending to disagree (4) | 0                                                                                           | 0.00%      |
| absolutely disagree (5) | 0                                                                                           | 0.00%      |
| No answer               | 0                                                                                           | 0.00%      |
|                         | <ul> <li>absolutely agree (6)</li> <li>tending to agree (3)</li> <li>neutral (3)</li> </ul> |            |
| 25%                     | 25%                                                                                         |            |
|                         |                                                                                             |            |
| 50%                     |                                                                                             |            |