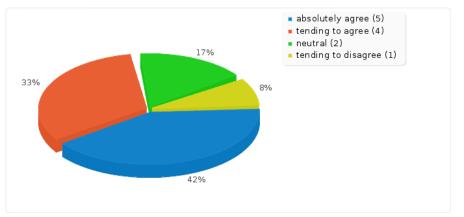

#### Field summary for 3.01(4) The following issues were particularly helpful and beneficial to my progress: [the teacher-led-lessons in Second Life]

| Answer                  | Count | Percentage |
|-------------------------|-------|------------|
| absolutely agree (1)    | 5     | 41.67%     |
| tending to agree (2)    | 4     | 33.33%     |
| neutral (3)             | 2     | 16.67%     |
| tending to disagree (4) | 1     | 8.33%      |
| absolutely disagree (5) | 0     | 0.00%      |
| not applicable (6)      | 0     | 0.00%      |
| No answer               | 0     | 0.00%      |