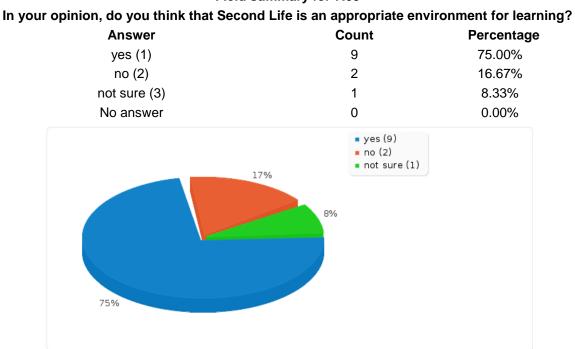

#### Field summary for 7.10 Would you attend a course like this again?

AVALON is a project funded by the European Commission and is concerned with developing our understanding of how languages can be learned in Second Life. As a part of this project, we are running a number of pilot activities. These activities involve both research and the creation of material for use both as a part of the project and for other teachers to use when the project has finished. In order to conduct the research and create the material we will audio and video record some of the lessons, take photos, save the text and audio conversations and ask