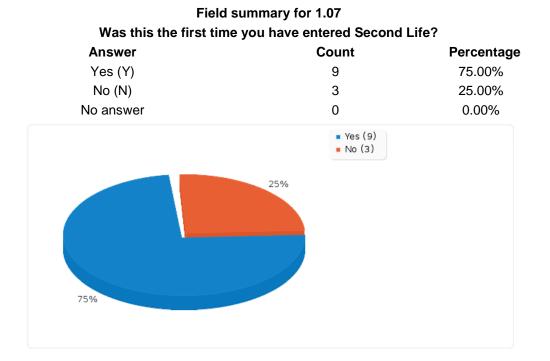

Field summary for 1.06 Was this the first time you have attended an online learning course? Answer Count Percentage Yes (Y) 10 83.33% No (N) 2 16.67% No answer 0 0.00% Yes (10) No (2) 17% 83%