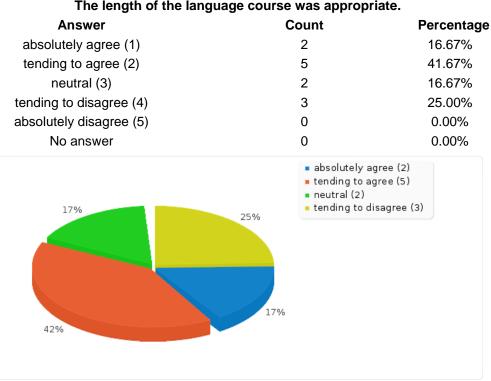

| Count | Percentage |  |
| absolutely agree (1)                                               | 5     | 41.67%     |  |
| tending to agree (2)                                               | 6     | 50.00%     |  |
| neutral (3)                                                        | 0     | 0.00%      |  |
| tending to disagree (4)                                            | 1     | 8.33%      |  |
| absolutely disagree (5)                                            | 0     | 0.00%      |  |
| No answer                                                          | 0     | 0.00%      |  |
|                                                                    |       |            |  |



## 

### Field summary for 2.02

#### The content of the language course met my expectations / needs.





#### The length of the language course was appropriate.

#### Field summary for 2.04 Enough time for discussions and queries was provided.





Field summary for 2.06

#### With the help of provided learning materials a good self-study was possible.



#### The Instructor took the expectations and learning targets of the group into consideration.

| Answer                  | Count | Percentage |
|-------------------------|-------|------------|
| absolutely agree (1)    | 1     | 8.33%      |
| tending to agree (2)    | 10    | 83.33%     |
| neutral (3)             | 0     | 0.00%      |
| tending to disagree (4) | 1     | 8.33%      |
| absolutely disagree (5) | 0     | 0.00%      |
| No answer               | 0     | 0.00%      |



#### Field summary for 2.08

### The fact that the In