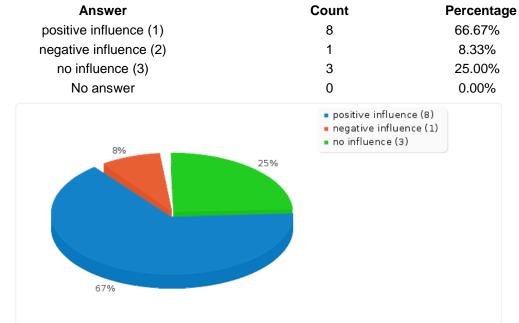

### The fact that the Instructors took the expectations and learning targets of the group into consideration had a positive / negative / no influence on the course.