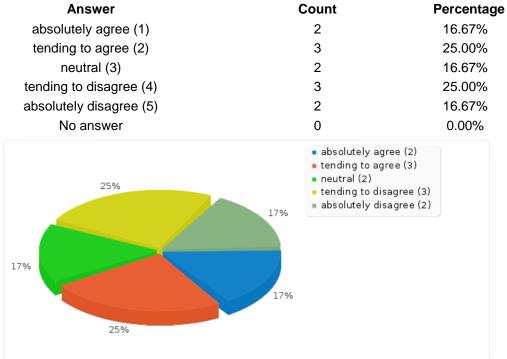

#### It was important letting the other students know who I really am (in real life)

| Answer                                                   | Count | Percentage |
|----------------------------------------------------------|-------|------------|
| absolutely agree (1)                                     | 1     | 8.33%      |
| tending to agree (2)                                     | 7     | 58.33%     |
| neutral (3)                                              | 1     | 8.33%      |
| tending to disagree (4)                                  | 1     | 8.33%      |
| absolutely disagree (5)                                  | 2     | 16.67%     |
| I didn't let the other students know who I really am (6) | 0     | 0.00%      |
| No answer                                                | 0     | 0.00%      |