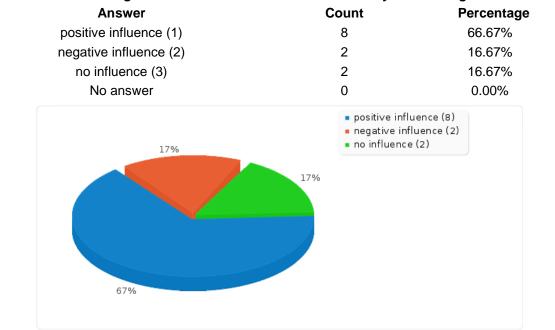

### Considering your answer to the previous question, what kind of influence did the game-like nature or the non-game-like nature of Second Life have on your learning motivation?