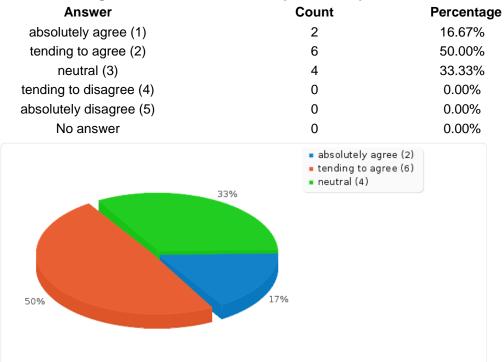

2)                                               | 6     | 50.00%     |  |
| neutral (3)                                                        | 0     | 0.00%      |  |
| tending to disagree (4)                                            | 1     | 8.33%      |  |
| absolutely disagree (5)                                            | 0     | 0.00%      |  |
| No answer                                                          | 0     | 0.00%      |  |
|                                                                    |       |            |  |



## 

### Field summary for 2.02

#### The content of the language course met my expectations / needs.





#### The length of the language course was appropriate.

#### Field summary for 2.04 Enough time for discussions and queries was provided.





Field summary for 2.06

#### With the help of provided learning materials a good self-study was possible.



#### The Instructor took the expectations and learning targets of the group into consideration.

| Answer                  | Count | Percentage |
|-------------------------|-------|------------|
| absolutely agree (1)    | 1     | 8.33%      |
| tending to agree (2)    | 10    | 83.33%     |
| neutral (3)             | 0     | 0.00%      |
| tending to disagree (4) | 1     | 8.33%      |
| absolutely disagree (5) | 0     | 0.00%      |
| No answer               | 0     | 0.00%      |



#### Field summary for 2.08

### The fact that the Instructors took the expectations and learning targets of the group into consideration had a positive / negative / no influence on the course.