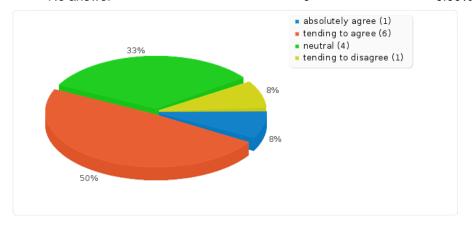

#### Field summary for 3.01(2) The following issues were particularly helpful and beneficial to my progress: [my personal preparation for the coming lesson]

| [,                      |       |            |
|-------------------------|-------|------------|
| Answer                  | Count | Percentage |
| absolutely agree (1)    | 1     | 8.33%      |
| tending to agree (2)    | 6     | 50.00%     |
| neutral (3)             | 4     | 33.33%     |
| tending to disagree (4) | 1     | 8.33%      |
| absolutely disagree (5) | 0     | 0.00%      |
| not applicable (6)      | 0     | 0.00%      |
| No answer               | 0     | 0.00%      |