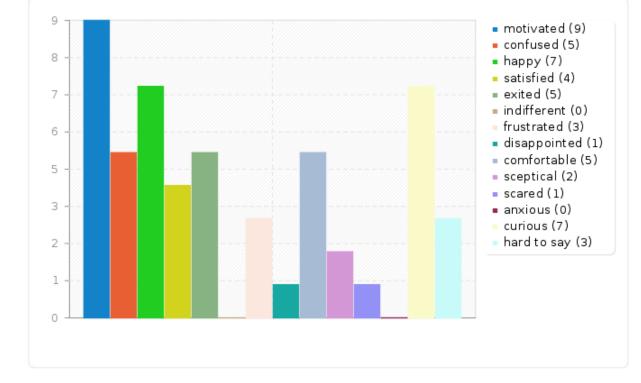

| Try to describe how you feel about the learning experience in Second Life |       |            |
|---------------------------------------------------------------------------|-------|------------|
| Answer                                                                    | Count | Percentage |
| motivated (1)                                                             | 9     | 75.00%     |
| confused (2)                                                              | 5     | 41.67%     |
| happy (3)                                                                 | 7     | 58.33%     |
| satisfied (4)                                                             | 4     | 33.33%     |
| exited (5)                                                                | 5     | 41.67%     |
| indifferent (6)                                                           | 0     | 0.00%      |
| frustrated (7)                                                            | 3     | 25.00%     |
| disappointed (8)                                                          | 1     | 8.33%      |
| comfortable (9)                                                           | 5     | 41.67%     |
| sceptical (10)                                                            | 2     | 16.67%     |
| scared (11)                                                               | 1     | 8.33%      |
| anxious (12)                                                              | 0     | 0.00%      |
| curious (13)                                                              | 7     | 58.33%     |
| hard to say (14)                                                          | 3     | 25.00%     |