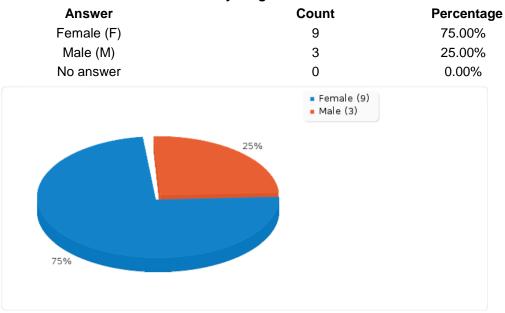

#### Field summary for 1.02 What is your gender?

Field summary for 1.03 What is your avatar name?

| What Second Life course activity have you just finished? |       |            |
|----------------------------------------------------------|-------|------------|
| Answer                                                   | Count | Percentage |
| German for beginners (02_hp)                             | 0     | 0.00%      |
| North Sami course (03_hp)                                | 0     | 0.00%      |
| Business English course 01 & 02 (04_hp)                  | 12    | 100.00%    |
| Italian for beginners (05_hp)                            | 0     | 0.00%      |
| Debating course (06_hp)                                  | 0     | 0.00%      |
| AVALON Language Teacher Training Course<br>(07_hp)       | 0     | 0.00%      |
| FCE Speaking Skills Course (01_hp)                       | 0     | 0.00%      |
| Business English Course 03 (08_hp)                       | 0     | 0.00%      |
| No answer                                                | 0     | 0.00%      |