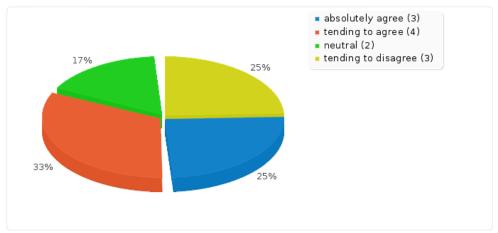

#### The following issues were particularly helpful and beneficial to my progress: [the preparation for the coming lesson together with my team]

|                         | coming lesson together with my tea                                                                                                       | ]          |
|-------------------------|------------------------------------------------------------------------------------------------------------------------------------------|------------|
| Answer                  | Count                                                                                                                                    | Percentage |
| absolutely agree (1)    | 1                                                                                                                                        | 8.33%      |
| tending to agree (2)    | 7                                                                                                                                        | 58.33%     |
| neutral (3)             | 0                                                                                                                                        | 0.00%      |
| tending to disagree (4) | 1                                                                                                                                        | 8.33%      |
| absolutely disagree (5) | 3                                                                                                                                        | 25.00%     |
| not applicable (6)      | 0                                                                                                                                        | 0.00%      |
| No answer               | 0                                                                                                                                        | 0.00%      |
| 8%                      | <ul> <li>absolutely agree (1)</li> <li>tending to agree (7)</li> <li>tending to disagree (1)</li> <li>absolutely disagree (3)</li> </ul> |            |