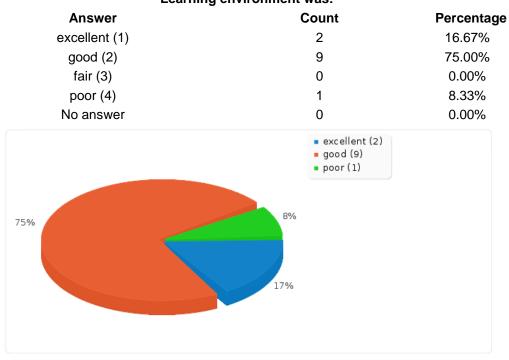

# Field summary for 1.08Did you use text-chat or voice-chat during the course?AnswerCount

Field summary for 1.10 Learning environment was: