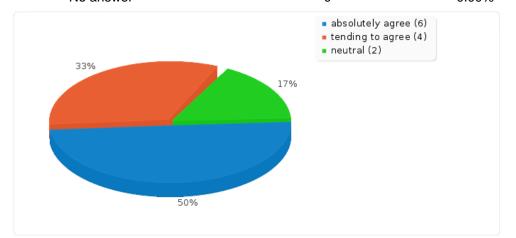

#### Field summary for 5.01(2)

#### The following questions concern technical aspects and evironment [After the second session I felt quite comfortable with Second Life and my Avatar]

| Answer                  | Count | Percentage |
|-------------------------|-------|------------|
| absolutely agree (1)    | 4     | 33.33%     |
| tending to agree (2)    | 2     | 16.67%     |
| neutral (3)             | 1     | 8.33%      |
| tending to disagree (4) | 2     | 16.67%     |
| absolutely disagree (5) | 2     | 16.67%     |
| not applicable (6)      | 1     | 8.33%      |
| No answer               | 0     | 0.00%      |