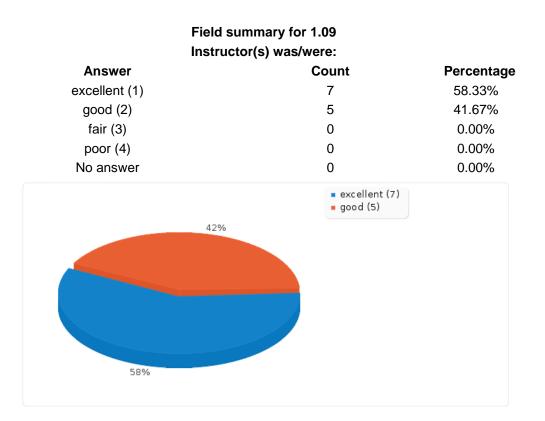

# Field summary for 1.08Did you use text-chat or voice-chat during the course?AnswerCount

Field summary for 1.10 Learning environment was: