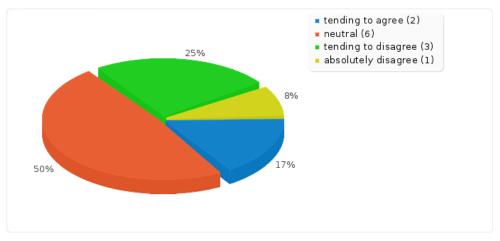

#### Field summary for 4.08 I missed mimic and gesture during the learning process