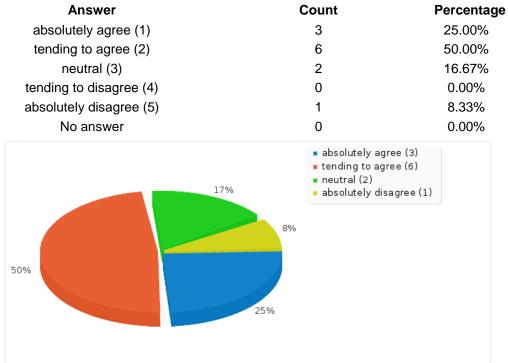

#### Field summary for 1.12 Has this Second Life course made you feel more / less / no difference comfortable communicating in the target language?

| The objectives were clearly stated at the beginning of the course. |       |            |  |
|--------------------------------------------------------------------|-------|------------|--|
| Answer                                                             | Count | Percentage |  |
| absolutely agree (1)                                               | 5     | 41.67%     |  |
| tending to agree (2)                                               | 6     | 50.00%     |  |
| neutral (3)                                                        | 0     | 0.00%      |  |
| tending to disagree (4)                                            | 1     | 8.33%      |  |
| absolutely disagree (5)                                            | 0     | 0.00%      |  |
| No answer                                                          | 0     | 0.00%      |  |
|                                                                    |       |            |  |