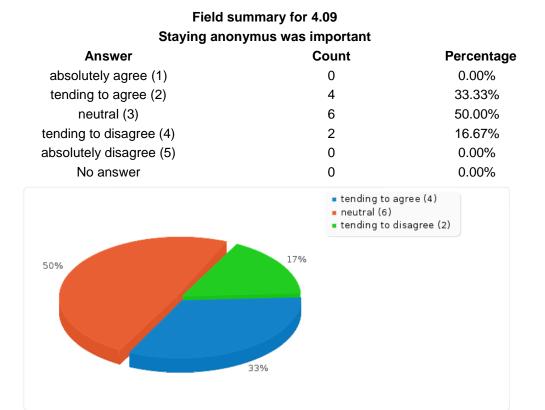

#### Field summary for 4.08 I missed mimic and gesture during the learning process