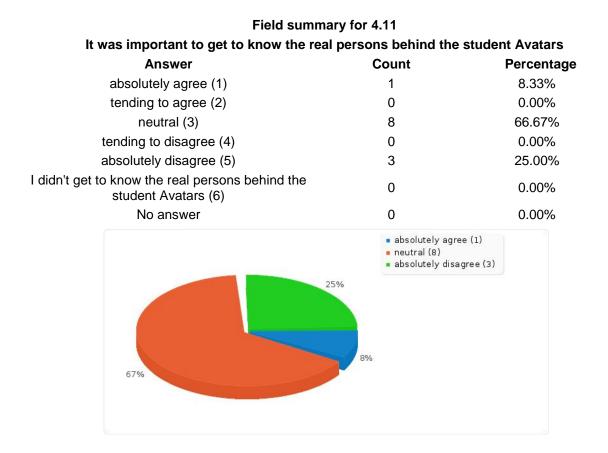

#### Field summary for 4.12 It was important to get to know the real person behind the teachers Avatar (professional background etc.)

| backgrou                                                            | ina etc.)                                                                                                                    |            |
|---------------------------------------------------------------------|------------------------------------------------------------------------------------------------------------------------------|------------|
| Answer                                                              | Count                                                                                                                        | Percentage |
| absolutely agree (1)                                                | 3                                                                                                                            | 25.00%     |
| tending to agree (2)                                                | 5                                                                                                                            | 41.67%     |
| neutral (3)                                                         | 3                                                                                                                            | 25.00%     |
| tending to disagree (4)                                             | 1                                                                                                                            | 8.33%      |
| absolutely disagree (5)                                             | 0                                                                                                                            | 0.00%      |
| I didn't get to know the real person behind the teachers Avatar (6) | 0                                                                                                                            | 0.00%      |
| No answer                                                           | 0                                                                                                                            | 0.00%      |
| 42%                                                                 | <ul> <li>absolutely agree (3)</li> <li>tending to agree (5)</li> <li>neutral (3)</li> <li>tending to disagree (1)</li> </ul> |            |