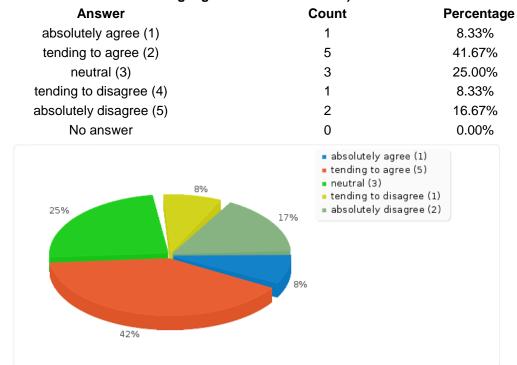

#### Field summary for 4.12 It was important to get to know the real person behind the teachers Avatar (professional background etc.)

| backgrou                                                            | ina etc.)                                                                                                                    |            |
|---------------------------------------------------------------------|------------------------------------------------------------------------------------------------------------------------------|------------|
| Answer                                                              | Count                                                                                                                        | Percentage |
| absolutely agree (1)                                                | 3                                                                                                                            | 25.00%     |
| tending to agree (2)                                                | 5                                                                                                                            | 41.67%     |
| neutral (3)                                                         | 3                                                                                                                            | 25.00%     |
| tending to disagree (4)                                             | 1                                                                                                                            | 8.33%      |
| absolutely disagree (5)                                             | 0                                                                                                                            | 0.00%      |
| I didn't get to know the real person behind the teachers Avatar (6) | 0                                                                                                                            | 0.00%      |
| No answer                                                           | 0                                                                                                                            | 0.00%      |
| 42%                                                                 | <ul> <li>absolutely agree (3)</li> <li>tending to agree (5)</li> <li>neutral (3)</li> <li>tending to disagree (1)</li> </ul> |            |