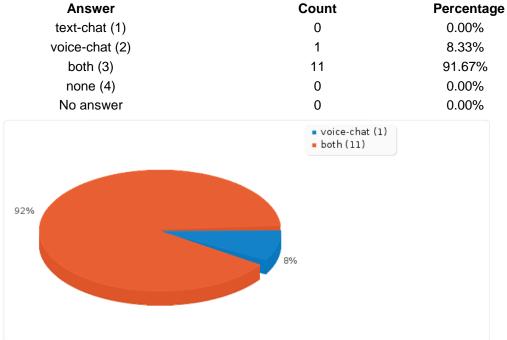

# Field summary for 1.08Did you use text-chat or voice-chat during the course?AnswerCount

Field summary for 1.10 Learning environment was: