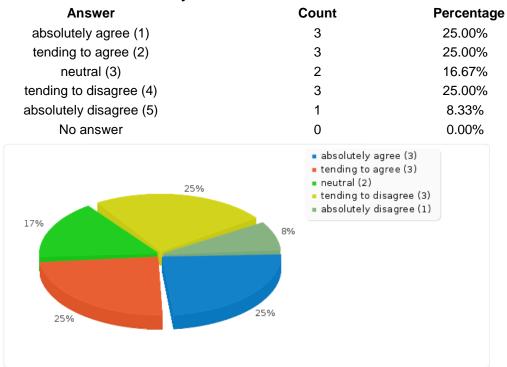

### Technical problems within Second Life did occur more often than they do in Real Life learning scenarios