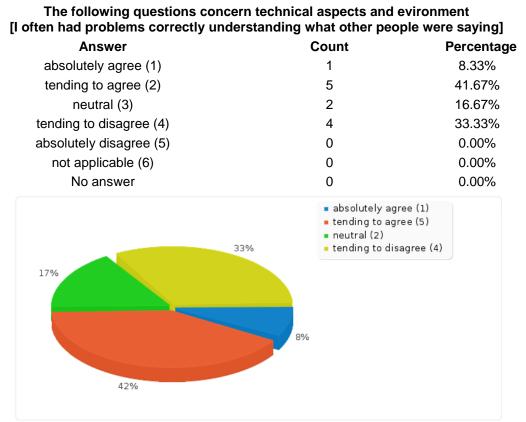

#### Field summary for 5.01(1)

| The following questions concern technical aspects and evironment       |
|------------------------------------------------------------------------|
| [At the beginning I had difficulties with the handling of Second Life] |

| Answer                  | Count | Percentage |
|-------------------------|-------|------------|
| absolutely agree (1)    | 6     | 50.00%     |
| tending to agree (2)    | 3     | 25.00%     |
| neutral (3)             | 1     | 8.33%      |
| tending to disagree (4) | 0     | 0.00%      |
| absolutely disagree (5) | 1     | 8.33%      |
| not applicable (6)      | 1     | 8.33%      |
| No answer               | 0     | 0.00%      |
|                         |       |            |