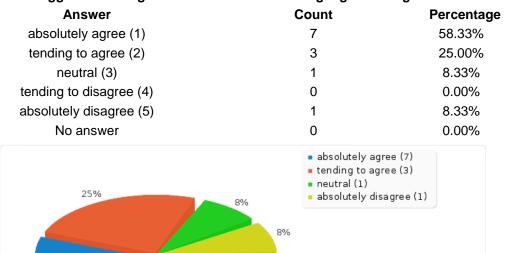

### Speaking the target-language as much as possible during the lessons is the most important thing.