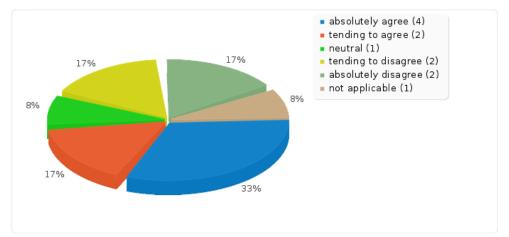

#### Field summary for 4.12 It was important to get to know the real person behind the teachers Avatar (professional background etc.)

| backgrou                                                            | ina etc.)                                                                                                                    |            |
|---------------------------------------------------------------------|------------------------------------------------------------------------------------------------------------------------------|------------|
| Answer                                                              | Count                                                                                                                        | Percentage |
| absolutely agree (1)                                                | 3                                                                                                                            | 25.00%     |
| tending to agree (2)                                                | 5                                                                                                                            | 41.67%     |
| neutral (3)                                                         | 3                                                                                                                            | 25.00%     |
| tending to disagree (4)                                             | 1                                                                                                                            | 8.33%      |
| absolutely disagree (5)                                             | 0                                                                                                                            | 0.00%      |
| I didn't get to know the real person behind the teachers Avatar (6) | 0                                                                                                                            | 0.00%      |
| No answer                                                           | 0                                                                                                                            | 0.00%      |
| 42%                                                                 | <ul> <li>absolutely agree (3)</li> <li>tending to agree (5)</li> <li>neutral (3)</li> <li>tending to disagree (1)</li> </ul> |            |