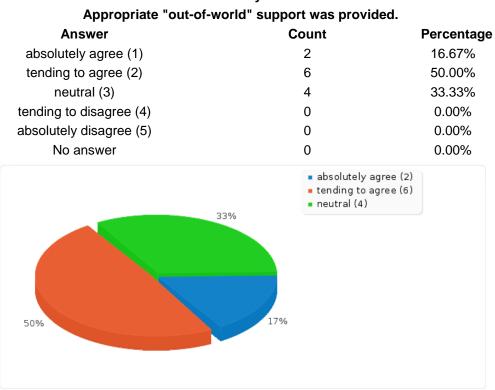

#### With the help of provided learning materials a good self-study was possible.