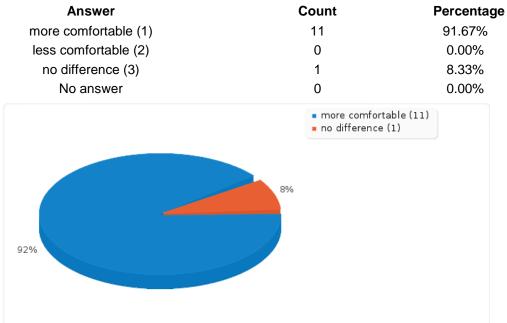

#### Field summary for 1.12 Has this Second Life course made you feel more / less / no difference comfortable communicating in the target language?

| The objectives were clearly stated at the beginning of the course. |       |            |  |
|--------------------------------------------------------------------|-------|------------|--|
| Answer                                                             | Count | Percentage |  |
| absolutely agree (1)                                               | 5     | 41.67%     |  |
| tending to agree (2)                                               | 6     | 50.00%     |  |
| neutral (3)                                                        | 0     | 0.00%      |  |
| tending to disagree (4)                                            | 1     | 8.33%      |  |
| absolutely disagree (5)                                            | 0     | 0.00%      |  |
| No answer                                                          | 0     | 0.00%      |  |
|                                                                    |       |            |  |