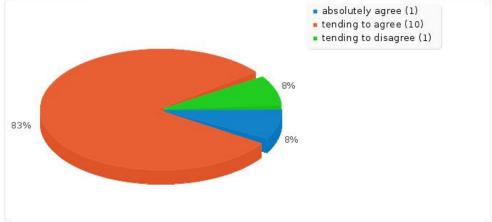

#### Field summary for 1.12 Has this Second Life course made you feel more / less / no difference comfortable communicating in the target language?

| The objectives were clearly stated at the beginning of the course. |       |            |  |
|--------------------------------------------------------------------|-------|------------|--|
| Answer                                                             | Count | Percentage |  |
| absolutely agree (1)                                               | 5     | 41.67%     |  |
| tending to agree (2)                                               | 6     | 50.00%     |  |
| neutral (3)                                                        | 0     | 0.00%      |  |
| tending to disagree (4)                                            | 1     | 8.33%      |  |
| absolutely disagree (5)                                            | 0     | 0.00%      |  |
| No answer                                                          | 0     | 0.00%      |  |
|                                                                    |       |            |  |