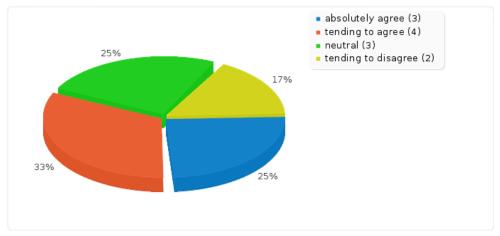

#### The following issues were particularly helpful and beneficial to my progress: [the language-learning-material in the moodle]

| [the language-learning-material in the moodle] |                                                                                                                              |            |  |
|------------------------------------------------|------------------------------------------------------------------------------------------------------------------------------|------------|--|
| Answer                                         | Count                                                                                                                        | Percentage |  |
| absolutely agree (1)                           | 2                                                                                                                            | 16.67%     |  |
| tending to agree (2)                           | 3                                                                                                                            | 25.00%     |  |
| neutral (3)                                    | 4                                                                                                                            | 33.33%     |  |
| tending to disagree (4)                        | 3                                                                                                                            | 25.00%     |  |
| absolutely disagree (5)                        | 0                                                                                                                            | 0.00%      |  |
| not applicable (6)                             | 0                                                                                                                            | 0.00%      |  |
| No answer                                      | 0                                                                                                                            | 0.00%      |  |
| 33% 25% 25% 179                                | <ul> <li>absolutely agree (2)</li> <li>tending to agree (3)</li> <li>neutral (4)</li> <li>tending to disagree (3)</li> </ul> |            |  |