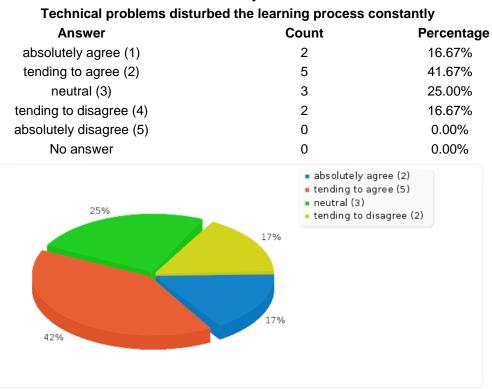

### Technical problems within Second Life did occur more often than they do in Real Life learning scenarios