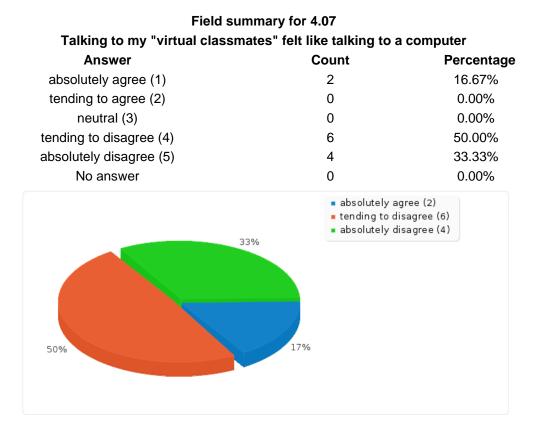

#### Field summary for 4.08 I missed mimic and gesture during the learning process