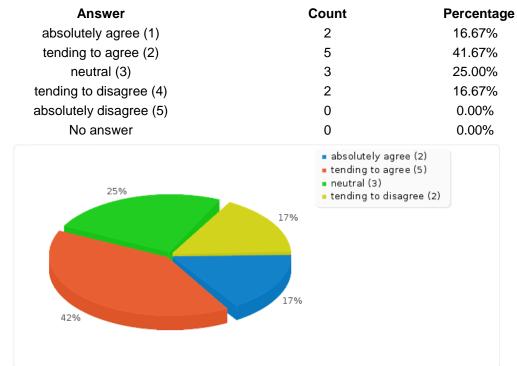

### Technical problems within Second Life did occur more often than they do in Real Life learning scenarios