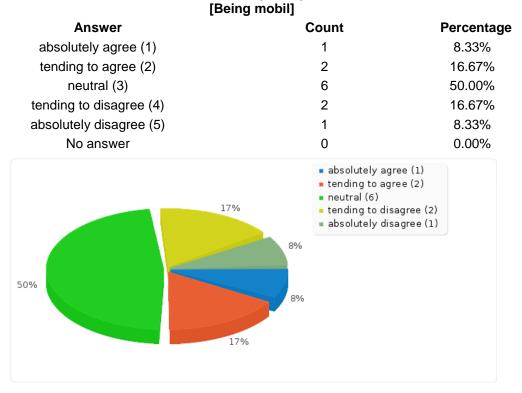

#### Field summary for 4.08 I missed mimic and gesture during the learning process