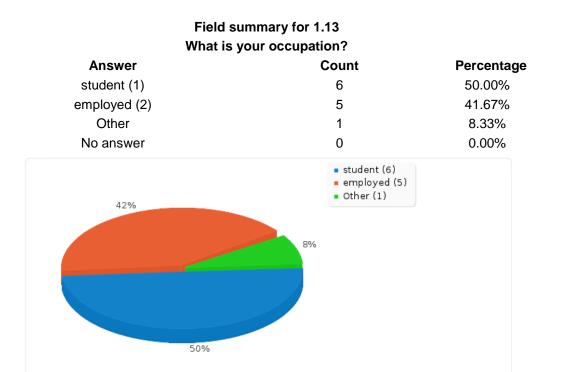

#### Survey results:

#### Business English 1 (1A) and 2 (1B)

#### September 22<sup>nd</sup> to December 15<sup>th</sup> 2009



#### Field summary for 1.02 What is your gender?



Field summary for 1.03 What is your avatar name?





| What Second Life course activity have you just finished? |       |            |
|----------------------------------------------------------|-------|------------|
| Answer                                                   | Count | Percentage |
| German for beginners (02_hp)                             | 0     | 0.00%      |
| North Sami course (03_hp)                                | 0     | 0.00%      |
| Business English course 01 & 02 (04_hp)                  | 12    | 100.00%    |
| Italian for beginners (05_hp)                            | 0     | 0.00%      |
| Debating course (06_hp)                                  | 0     | 0.00%      |
| AVALON Language Teacher Training Course<br>(07_hp)       | 0     | 0.00%      |
| FCE Speaking Skills Course (01_hp)                       |