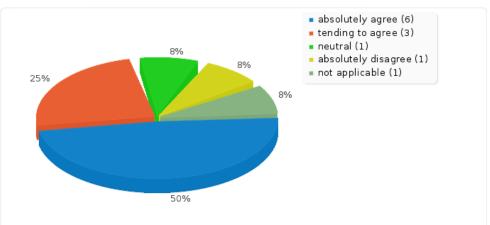

### Learning a language in Second Life differs from learning a language in any other online learning scenario

| ical                    | Thing Scenario                                                                              |            |
|-------------------------|---------------------------------------------------------------------------------------------|------------|
| Answer                  | Count                                                                                       | Percentage |
| absolutely agree (1)    | 6                                                                                           | 50.00%     |
| tending to agree (2)    | 3                                                                                           | 25.00%     |
| neutral (3)             | 3                                                                                           | 25.00%     |
| tending to disagree (4) | 0                                                                                           | 0.00%      |
| absolutely disagree (5) | 0                                                                                           | 0.00%      |
| No answer               | 0                                                                                           | 0.00%      |
|                         | <ul> <li>absolutely agree (6)</li> <li>tending to agree (3)</li> <li>neutral (3)</li> </ul> |            |
| 25%                     | 25%                                                                                         |            |
|                         |                                                                                             |            |
| 50%                     |                                                                                             |            |