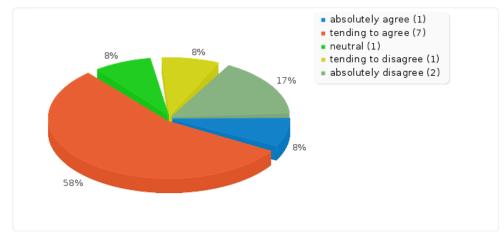

#### Acting and speaking through Avatars made the learning situation feel more real