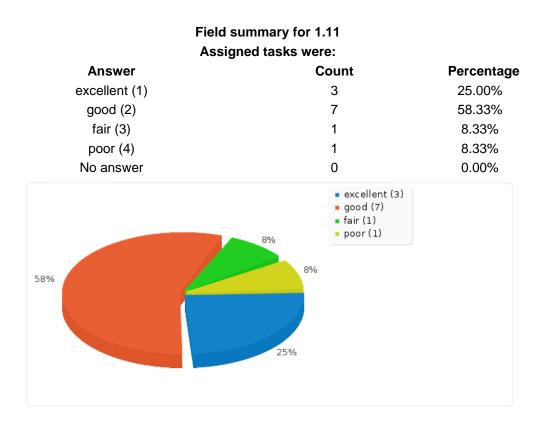

Field summary for 1.06 Was this the first time you have attended an online learning course? Answer Count Percentage Yes (Y) 10 83.33% No (N) 2 16.67% No answer 0 0.00% Yes (10) No (2) 17% 83%