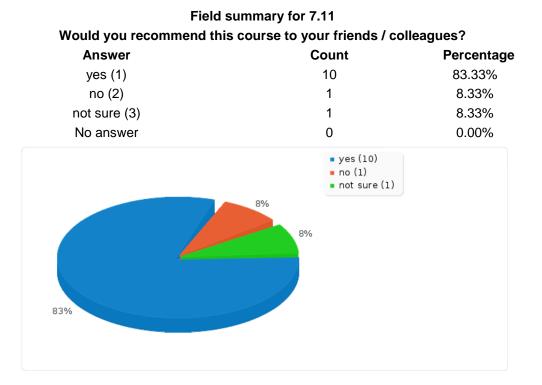

| 3     | 25.00%     |
| disappointed (8)                                                          | 1     | 8.33%      |
| comfortable (9)                                                           | 5     | 41.67%     |
| sceptical (10)                                                            | 2     | 16.67%     |
| scared (11)                                                               | 1     | 8.33%      |
| anxious (12)                                                              | 0     | 0.00%      |
| curious (13)                                                              | 7     | 58.33%     |
| hard to say (14)                                                          | 3     | 25.00%     |





#### Field summary for 7.10 Would you attend a course like this again?





AVALON is a project funded by the European Commission and is concerned with developing our understanding of how languages can be learned in Second Life. As a part of this project, we are running a number of pilot activities. These activities involve both research and the creation of material for use both as a part of the project and for other teachers to use when the project has finished. In order to conduct the research and create the material we will audio and video record some of the lessons, take photos, save the text and audio conversations and ask

you to fill in questionnaires or to be interviewed about this experience. Responses to questionnaires and interviews will be confidential, however, some of the recordings or the text chat that we use in the materials creation will inevit