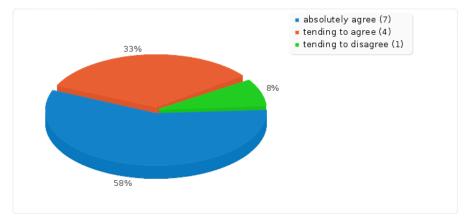

#### Field summary for 7.01(1)

Looking back on the course, the following items were important to me and therefore my motivation to participate:

| [Learning the la | inguagej |
|------------------|----------|
|------------------|----------|

| Answer                  | Count | Percentage |
|-------------------------|-------|------------|
| absolutely agree (1)    | 7     | 58.33%     |
| tending to agree (2)    | 4     | 33.33%     |
| neutral (3)             | 0     | 0.00%      |
| tending to disagree (4) | 1     | 8.33%      |
| absolutely disagree (5) | 0     | 0.00%      |
| No answer               | 0     | 0.00%      |