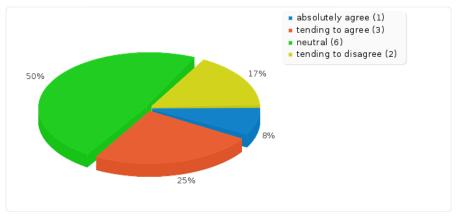

### The possibility to teleport yourself to places where your target-language is spoken is one of the biggest advantages within a Second Life language learning scenario

58%