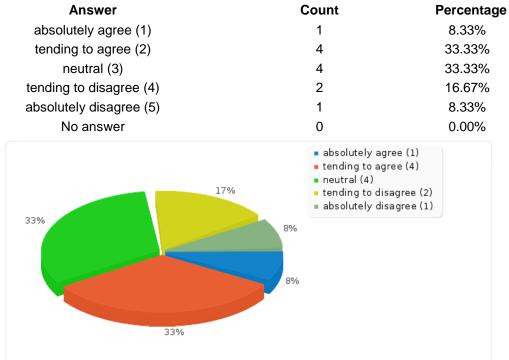

#### The following issues were particularly helpful and beneficial to my progress: [the language-learning-material in the moodle]

| [the language-learning-material in the moodle] |                                                                                                                              |            |  |
|------------------------------------------------|------------------------------------------------------------------------------------------------------------------------------|------------|--|
| Answer                                         | Count                                                                                                                        | Percentage |  |
| absolutely agree (1)                           | 2                                                                                                                            | 16.67%     |  |
| tending to agree (2)                           | 3                                                                                                                            | 25.00%     |  |
| neutral (3)                                    | 4                                                                                                                            | 33.33%     |  |
| tending to disagree (4)                        | 3                                                                                                                            | 25.00%     |  |
| absolutely disagree (5)                        | 0                                                                                                                            | 0.00%      |  |
| not applicable (6)                             | 0                                                                                                                            | 0.00%      |  |
| No answer                                      | 0                                                                                                                            | 0.00%      |  |
| 33% 25% 25% 179                                | <ul> <li>absolutely agree (2)</li> <li>tending to agree (3)</li> <li>neutral (4)</li> <li>tending to disagree (3)</li> </ul> |            |  |