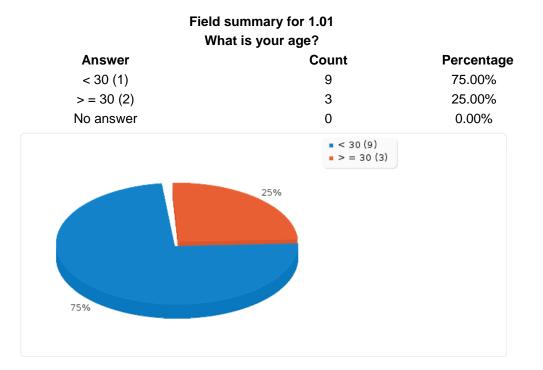

#### Field summary for 1.02 What is your gender?

Field summary for 1.03 What is your avatar name?

| What Second Life course activity have you just finished? |       |            |
|----------------------------------------------------------|-------|------------|
| Answer                                                   | Count | Percentage |
| German for beginners (02_hp)                             | 0     | 0.00%      |
| North Sami course (03_hp)                                | 0     | 0.00%      |
| Business English course 01 & 02 (04_hp)                  | 12    | 100.00%    |
| Italian for beginners (05_hp)                            | 0     | 0.00%      |
| Debating course (06_hp)                                  | 0     | 0.00%      |
| AVALON Language Teacher Training Course<br>(07_hp)       | 0     | 0.00%      |
| FCE Speaking Skills Course (01_hp)                       | 0     | 0.00%      |
| Business English Course 03 (08_hp)                       | 0     | 0.00%      |
| No answer                                                | 0     | 0.00%      |